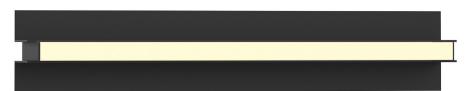

## **Blade Wall Sconce**

LED Wall Sconce with Acrylic Diffuser. Suitable for Damp Location.

Fixture can be mounted horizontally or vertically.

RAL9004: Signal Black finish. Switchable CCT: 3000K, 3500K, 4000K.