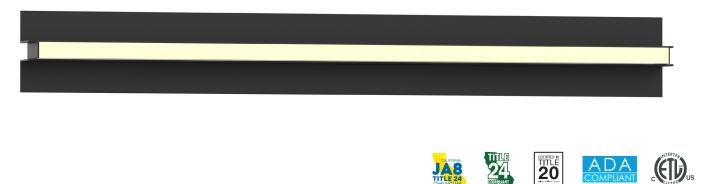

WS760BL16LED

WS760BL16LED

## **Blade Wall Sconce**

LED Wall Sconce with Acrylic Diffuser. Suitable for Damp Location.

Fixture can be mounted horizontally or vertically.

RAL9004: Signal Black finish. Switchable CCT: 3000K, 3500K, 4000K.

Dimmable with ELV dimmer.

0-10V Dimming and 277V Input available, consult factory.

| Model<br>WS760 | <b>BL</b> black |                                                     |        | 120V, <b>90 CRI</b> ,<br>)K, 400 Lumens |
|----------------|-----------------|-----------------------------------------------------|--------|-----------------------------------------|
|                | Finish          | Length                                              | Lamp   |                                         |
|                | BL              | 40                                                  | LED    |                                         |
|                |                 | <b>16</b> 16"<br><b>24</b> 24"<br><b>40</b> 40" (cu | istom) |                                         |