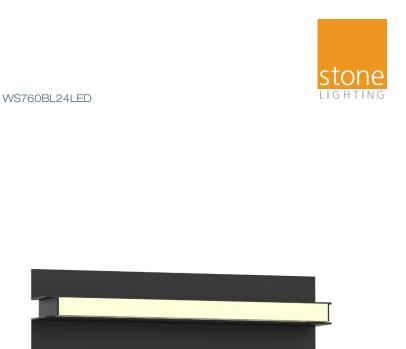

WS760BL16LED

WS760BL16LED

## **Blade Wall Sconce**

LED Wall Sconce with Acrylic Diffuser. Suitable for Damp Location.

Fixture can be mounted horizontally or vertically.

RAL9004: Signal Black finish. Switchable CCT: 3000K, 3500K, 4000K.