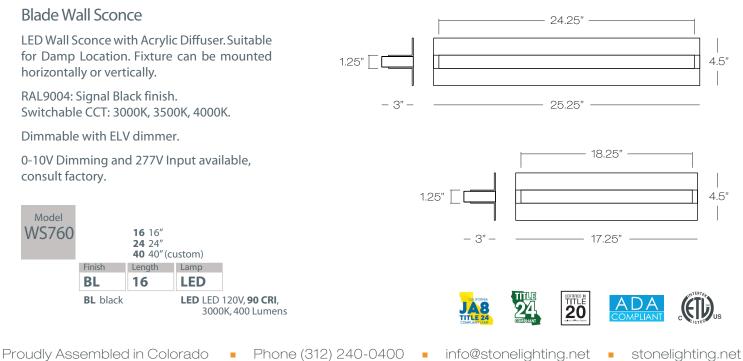

## **Blade Wall Sconce**

LED Wall Sconce with Acrylic Diffuser. Suitable for Damp Location.

Fixture can be mounted horizontally or vertically.

RAL9004: Signal Black finish. Switchable CCT: 3000K, 3500K, 4000K.

Dimmable with ELV dimmer.

0-10V Dimming and 277V Input available, consult factory.

| Model<br>WS760 | <b>BL</b> black |                                                     |        | 120V, <b>90 CRI</b> ,<br>)K, 400 Lumens |
|----------------|-----------------|-----------------------------------------------------|--------|-----------------------------------------|
|                | Finish          | Length                                              | Lamp   |                                         |
|                | BL              | 40                                                  | LED    |                                         |
|                |                 | <b>16</b> 16"<br><b>24</b> 24"<br><b>40</b> 40" (cu | istom) |                                         |