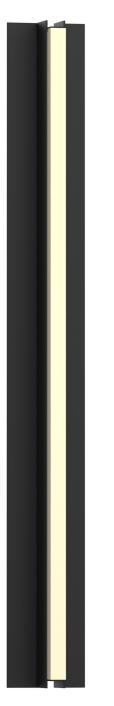

| 40.25" |        |           |
|--------|--------|-----------|
|        | <br>5" | ] ] 1.25" |
|        |        |           |
| 41.25" |        | - 3"-     |

WS760BL40LED